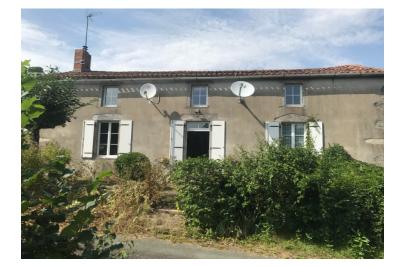

## DETACHED RURAL STONE HOUSE.

Price: €64,800 Bedrooms: 2 Bathrooms: -M2 Living: -M2 Plot: -M2 Terrace: -Address: La Foret-Sur-Sevre Poitou-Charentes,79380

A detached stone house in an idylic rural setting between La Foret sur Sevre and the town of Moncoutant, where there are all shops and services. 90 minutes from the Vendee coast and easy reach of several airports including Poitiers, Nantes and La Rochelle. 30 minutes from the Puy du Fou. The house has been part renovated with double glazing and oil fired central heating on the ground floor. There is an old stable to the rear ready to convert and an attic with space for several bedrooms. Double glazesd windows are already in place..

Out side There is an attached wooden barn and a metal building in the paddock opposite the house. A new septic tank will be required.

Entrance into fitted kitchen, spacious living room with granite fireplace, fitted wood burner. Rear hall with utility area, Double bedroom, shower room with plumbing for washing machine, sep WC. Door to stable (ready to convert) Boiler room stairs to attic