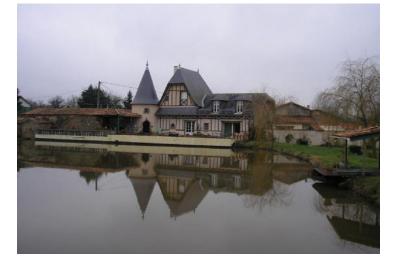

## A unique property

Price: €262,500 Bedrooms: 3 Bathrooms: -M2 Living: -M2 Plot: -M2 Terrace: -Address: La Coudre Poitou-Charentes,79150

A chance to acquire a unique property with parts dating back to medieval times. The property has been renovated but with several jobs to finish, there is also the potential to convert an attic to provide extra accommodation. Attractive grounds which extend to about 1ha of land including an area of lake directly behind the house. Situated in the attractive Deux Sevres countryside between two villages with local facilities and 15 minutes north of the town of Bressuire, where there are all shops, services and recreational facilities, including an new golf course. 90 minutes from the Vendee coast and within easy reach of several airports, including Nantes, Poitiers and La Rochelle. 4/5 hours drive from the ferry ports of Cherbourg, Caen and Le Havre. Inspection of the property is essential to appreciate its many features.

Ground Floor: Entry into open plan living area with fire place, dining room and kitchen area. Large sitting room with 12th century fireplace, this room will be completed, exposed beams and attic over. Shower room Master bedroom with en suite shower room. Utility room, Room to finish and garage. Attic over suitable to convert. Stairs from living room to first floor landing 2 Bedrooms and cloak room with WC and wash hand basin. Outbuildings with small tower over entrance to large terrace over looking a private lake. Garage and workshop.