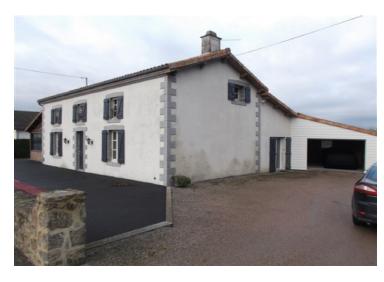

Email: as@abordimmo.com Phone: +33 549803159

Spacious renovated house on the edge of a village ...

Country House For Sale

Price: €189,000 Bedrooms: 4 Bathrooms: -M2 Living: -M2 Plot: -M2 Terrace: -

Address: Clesse Poitou-Charentes, 79350

Spacious renovated house on the edge of a village with local shops between the towns of Parthenay and Bressuire, where there are all shops and services, including a new Golf course. 90 Minutes from the Vendee coast and several airports including Nantes, Poitiers and La Rochelle. Also within easy reach are Futuroscope and the Puy du Fou. 4-5 hours drive from the ferry ports. The house has been renovated in recent years with a new roof in 2013. There is a large conservatory to one side and garage with cellar to the rear. 4 Bedrooms, Grounds of 1300m2

Entrance into large living room with open fireplace, Conservatory with wood burner. Kitchen/breakfast room, utility, shower room, ground floor bedroom. Garage with cellar. First floor: Landing 3 bedrooms with fitted wardrobes, bathroom. Garden Habitable surface 186m2.