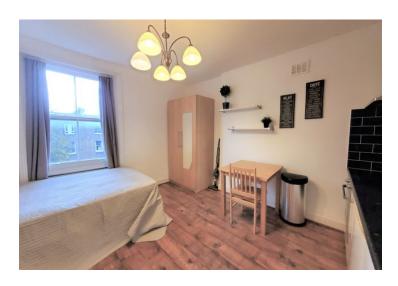

This spacious studio flat is measured approximately 193 sqft and benefits from a fitted kitchen and new bathroom, the property further benefits from laminated flooring . Close to Earls Court tube station (District and Piccadilly Line Zone 1 and 2) The rent is inclusive of Gas, and water .