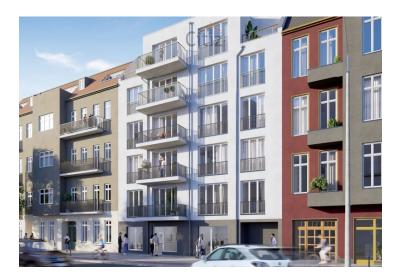

This modern new building project is located directly on the Weitling-Kiez in the district of Lichtenberg, which consists to a large extent of period buildings, as the district has a very long history. The district continues to develop, which is why many of these buildings have been redeveloped over time. In general, there are many green spaces and parks here, and the Tierpark Berlin can be reached on foot. The area is also very child- and family-friendly and, due to its proximity to the University of Technology and Economics, is also ideal for students. The apartments in the project are therefore not only ideal for private use, but also as an investment. Lichtenberg train station is only a 7-minute walk away. Here you have a connection to the regional service, the S-Bahn and the U-Bahn. With the S-Bahn you can reach Alexanderplatz in under 15 minutes. The new built 2-room apartment of approx. 55 m2 consists of a hall, living room with open kitchen and access to the balcony, a bedroom, a storage room and a bathroom with bathtub. The apartment benefits from wooden floors with underfloor heating. Our First Citiz Berlin team will be happy to provide you with further information on this property or to arrange a viewing. Additional Information Disclaimer: All information about the property and the property development project is based on information provided by the seller(s) and/or their representatives. We do not accept any liability for the accuracy or completeness. Error and prior sale can be expected. City area Die ungefahre Position der Immobilie auf Google Maps ansehen (Link auf externe Website)