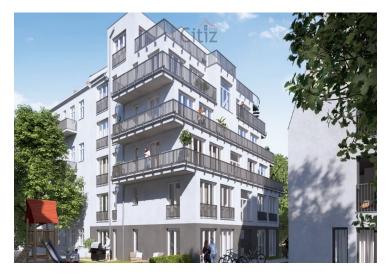

## Apartment for sale

Price: €343,110 Bedrooms: -Bathrooms: 0 M2 Living: 56<sup>2</sup> M2 Plot: -M2 Terrace: -Address: Berlin,Berlin

This modern new building project is located directly on the Weitling-Kiez in the district of Lichtenberg, which consists to a large extent of period buildings, as the district has a very long history. The district continues to develop, which is why many of these buildings have been redeveloped over time. In general, there are many green spaces and parks here, and the Tierpark Berlin can be reached on foot. The area is also very child- and family-friendly and, due to its proximity to the University of Technology and Economics, is also ideal for students. The apartments in the project are therefore not only ideal for private use, but also as an investment. Lichtenberg train station is only a 7-minute walk away. Here you have a connection to the regional service, the S-Bahn and the U-Bahn. With the S-Bahn you can reach Alexanderplatz in under 15 minutes. The 2-room apartment of ca. 56 m<sup>2</sup> is on the 1st floor and consists of a hall, a living room with an open kitchen of ca. 26 m<sup>2</sup> and access to the balcony, a bathroom with bathtub and a bedroom. It benefits from wooden floors with underfloor heating. Our First Citiz Berlin team will be happy to provide you with further information on this property or to arrange a viewing. Additional Information Disclaimer: All information about the property and the property development project is based on information provided by the seller(s) and/or their representatives. We do not accept any liability for the accuracy or completeness. Error and prior sale can be expected. City area Die ungefahre Position der Immobilie auf Google Maps ansehen (Link auf externe Website)