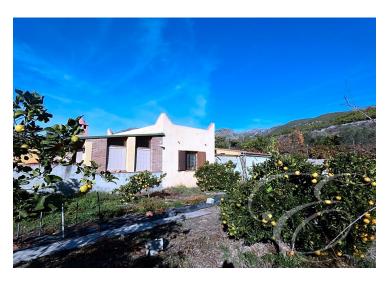

Address: Lecrín, Granada

Country House. 2 Bedrooms, 1.5 Bathrooms. Sun Terrace and Garden.

Essential Properties are pleased to present a detached country house set within beautiful countryside only 5 minutes from the centre of Lecrín.

The property comprises of a spacious lounge with brick-built fireplace and wooden beamed ceiling, an open-plan, rustic style fully fitted kitchen, 2 double bedrooms and a modern-fitted family shower room.

The fully fenced plot features numerous fruit/citrus trees, a large BBQ area and wood store on the patio with stairs leading to the first floor sun terrace boasting exceptional views over the surrounding mountains, countryside and toward the Sierra Nevada National Park.