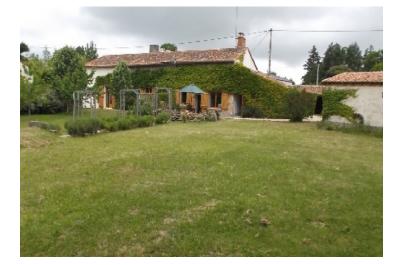

A spacious character property on the edge of an historic village, walking distance of the local baker and bar/restaurant. The house has been substantially renovated and all 4 bedrooms have en suite shower rooms. Located in the north Deux Sevres and about 15 minutes drive from the bustling town of Bressuire, where there are all shops and services including a new golf course (under construction). 90 minutes from the Vendee coast and several airports including Nantes, La Rochelle and Poitiers. Set in grounds of approx 1800m2 with attached garage and several outbuildings.

Entrance hall, Kitchen/living room with wood burner, Master bedroom with en suite shower room, bedroom with en suite shower room. First floor landing/sitting room, 2 further bedrooms each with en suite shower room. (The rooms on the first floor are habitable but require some finishing). Outside: Attached former stable used as a garage, garden room, games room. 2 Wells, The property has been rewired and replumbed, all new windows and shutters. Available fully furnished.