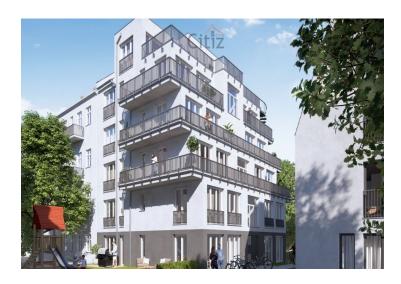

This modern new building project is located directly on the Weitling-Kiez in the district of Lichtenberg, which consists to a large extent of period buildings, as the district has a very long history. The district continues to develop, which is why many of these buildings have been redeveloped over time. In general, there are many green spaces and parks here, and the Tierpark Berlin can be reached on foot. The area is also very child- and family-friendly and, due to its proximity to the University of Technology and Economics, is also ideal for students. The apartments in the project are therefore not only ideal for private use, but also as an investment. Lichtenberg train station is only a 7-minute walk away. Here you have a connection to the regional service, the S-Bahn and the U-Bahn. With the S-Bahn you can reach Alexanderplatz in under 15 minutes. The new built 2-room apartment of approx. 55 m2 consists of a hall, living room with open kitchen and access to the balcony, a bedroom, a storage room and a bathroom with bathtub. The apartment benefits from wooden floors with underfloor heating. Our First Citiz Berlin team will be happy to provide you with further information on this property or to arrange a viewing. Additional Information Disclaimer: All information about the property and the property development project is based on information provided by the seller(s) and/or their representatives. We do not accept any liability for the accuracy or completeness. Error and prior sale can be expected. City area Die ungefahre Position der Immobilie auf Google Maps ansehen (Link auf externe Website)