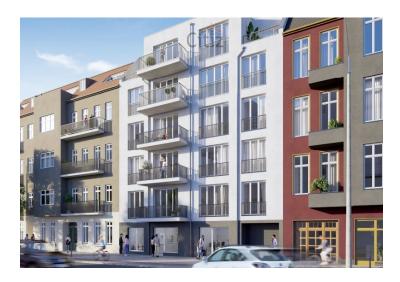

This modern new building project is located directly on the Weitling-Kiez in the district of Lichtenberg, which consists to a large extent of period buildings, as the district has a very long history. The district continues to develop, which is why many of these buildings have been redeveloped over time. In general, there are many green spaces and parks here, and the Tierpark Berlin can be reached on foot. The area is also very child- and family-friendly and, due to its proximity to the University of Technology and Economics, is also ideal for students. The apartments in the project are therefore not only ideal for private use, but also as an investment. Lichtenberg train station is only a 7-minute walk away. Here you have a connection to the regional service, the S-Bahn and the U-Bahn. With the S-Bahn you can reach Alexanderplatz in under 15 minutes. The new built 2-room apartment of approx. 55 m2 consists of a hall, living room with open kitchen and access to the balcony, a bedroom, a storage room and a bathroom with bathtub. The apartment benefits from wooden floors with underfloor heating. Our First Citiz Berlin team will be happy to provide you with further information on this property or to arrange a viewing. Additional Information Disclaimer: All information about the property and the property development project is based on information provided by the seller(s) and/or their representatives. We do not accept any liability for the accuracy or completeness. Error and prior sale can be expected. City area Die ungefahre Position der Immobilie auf Google Maps ansehen (Link auf externe Website)