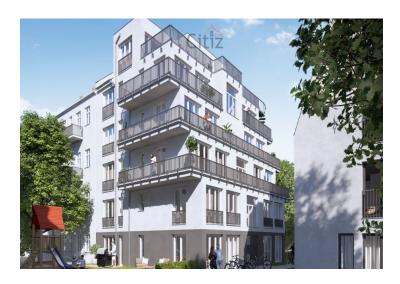

This modern new building project is located directly on the Weitling-Kiez in the district of Lichtenberg, which consists to a large extent of period buildings, as the district has a very long history. The district continues to develop, which is why many of these buildings have been redeveloped over time. In general, there are many green spaces and parks here, and the Tierpark Berlin can be reached on foot. The area is also very child- and family-friendly and, due to its proximity to the University of Technology and Economics, is also ideal for students. The apartments in the project are therefore not only ideal for private use, but also as an investment. Lichtenberg train station is only a 7-minute walk away. Here you have a connection to the regional service, the S-Bahn and the U-Bahn. With the S-Bahn you can reach Alexanderplatz in under 15 minutes. The 2-room apartment of ca. 56 m2 is on the 1st floor and consists of a hall, a living room with an open kitchen of ca. 26 m<sup>2</sup> and access to the balcony, a bathroom with bathtub and a bedroom. It benefits from wooden floors with underfloor heating. Our First Citiz Berlin team will be happy to provide you with further information on this property or to arrange a viewing. Additional Information Disclaimer: All information about the property and the property development project is based on information provided by the seller(s) and/or their representatives. We do not accept any liability for the accuracy or completeness. Error and prior sale can be expected. City area Die ungefahre Position der Immobilie auf Google Maps ansehen (Link auf externe Website)